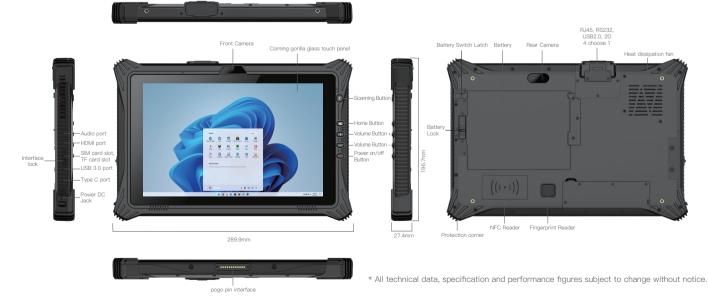

## **Product Six Views**

# **Specification Parameter**

| Basic parameters |                                                                                                                                                                         |  |  |  |  |
|------------------|-------------------------------------------------------------------------------------------------------------------------------------------------------------------------|--|--|--|--|
| Dimension        | 289.9 x 196.7 x 27.4mm                                                                                                                                                  |  |  |  |  |
| Weight           | device unit 1140g                                                                                                                                                       |  |  |  |  |
| Device Color     | black                                                                                                                                                                   |  |  |  |  |
| LCD              | 10.1 inch IPS 16:10, 1200×1920, 700nits/400nits                                                                                                                         |  |  |  |  |
| Touch Panel      | 10 point G+G capacitive touch screen                                                                                                                                    |  |  |  |  |
| Camera           | Front 2.0MP Rear 8.0MP                                                                                                                                                  |  |  |  |  |
| I/O              | USB 3.0 Type-A x 1, USB Type-C x 1,<br>SIM Card x 1, TF Card x 1,<br>HDMI 1.4a x 1,<br>12pins Pogo Pin x 1,<br>Φ3.5mm standard earphone jack x 1,<br>Φ5.5mm DC jack x 1 |  |  |  |  |
| Power            | er AC100V ~ 240V, 50Hz/60Hz, Output DC 19V/3.42A                                                                                                                        |  |  |  |  |
| NFC              | Optional                                                                                                                                                                |  |  |  |  |
| Fingerprint      | SPI fingerprint (power on login)                                                                                                                                        |  |  |  |  |
| Battery          |                                                                                                                                                                         |  |  |  |  |
| Capacity         | 7.4V/700mAh                                                                                                                                                             |  |  |  |  |
| Туре             | Built-in Li-polymer battery                                                                                                                                             |  |  |  |  |
| Battery          |                                                                                                                                                                         |  |  |  |  |
| Capacity         | acity 7.4V/5000mAh                                                                                                                                                      |  |  |  |  |
| Туре             | Removable Li-polymer battery                                                                                                                                            |  |  |  |  |
| Endurance        | 4.5h ( 50% volume sounds, 200 lumens brightness, 1080P HD video display by default )                                                                                    |  |  |  |  |