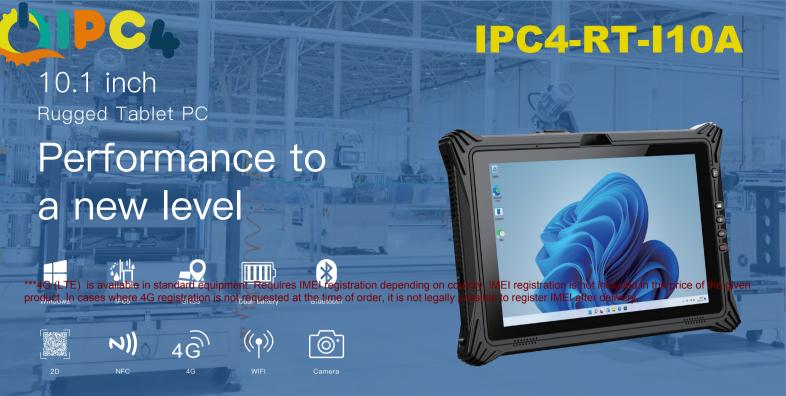

#### Performance

·Intel Core i5–1235U/i7–1255U processor

- ·Windows 11 OS and 8GB RAM+128GB storage
- ·10.1 inch IPS Full HD screen with 10-point capacitive touch

#### Communication

·2.4G/5.8G Dual band WIFI 6

- $\cdot$ High speed 4G LTE
- •BT 5.1 fast transmission

#### **Features**

·Choose 1 from 4 modules (2D scan engine, RJ45 Gigabit Ethernet, DB9 and USB2.0 )

- ·Support GPS, BDS and GLONASS
- ·Equipped with multiple accessories, like docking charger,

hand-strap, vehicle mount, car charge, carry handle

## Reliability

- ·IP65 Waterproof and Dustproof, Anti-Static
- ·Vibration & 1.22m drop resistant
- ·MIL-STD-810G certified

\*\*\*4G (LTE) is available in standard equipment. Requires IMEI registration depending on country. IMEI registration is not included in the price of the given product. In cases where 4G registration is not requested at the time of order, it is not legally possible to register IMEI after delivery.